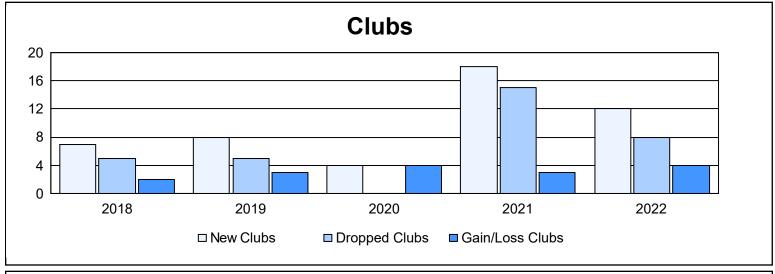

District 301 E As of June 2022 Cumulative

| Year      | New<br>Clubs | Dropped<br>Clubs | Gain/<br>Loss<br>Clubs | New<br>Members | Charter<br>Members | Reinstate<br>Members | Transfer<br>Members | Total<br>Member<br>Added | Total<br>Members<br>Dropped | Gain/<br>Loss<br>Members |
|-----------|--------------|------------------|------------------------|----------------|--------------------|----------------------|---------------------|--------------------------|-----------------------------|--------------------------|
| 2017-2018 | 7            | 5                | 2                      | 506            | 193                | 20                   | 0                   | 719                      | 434                         | 285                      |
| 2018-2019 | 8            | 5                | 3                      | 305            | 202                | 68                   | 8                   | 583                      | 595                         | -12                      |
| 2019-2020 | 4            | 0                | 4                      | 295            | 295                | 254                  | 1                   | 845                      | 832                         | 13                       |
| 2020-2021 | 18           | 15               | 3                      | 422            | 409                | 10                   | 1                   | 842                      | 743                         | 99                       |
| 2021-2022 | 12           | 8                | 4                      | 338            | 606                | 71                   | 61                  | 1,076                    | 688                         | 388                      |
| Average   | 10           | 7                | 3                      | 373            | 341                | 85                   | 14                  | 813                      | 658                         | 155                      |