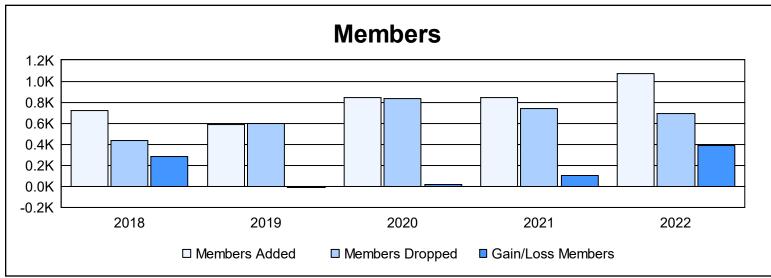

District 301 E As of June 2022 Cumulative

| Year      | New<br>Clubs | Dropped<br>Clubs | Gain/<br>Loss<br>Clubs | New<br>Members | Charter<br>Members | Reinstate<br>Members | Transfer<br>Members | Total<br>Member<br>Added | Total<br>Members<br>Dropped | Gain/<br>Loss<br>Members |
|-----------|--------------|------------------|------------------------|----------------|--------------------|----------------------|---------------------|--------------------------|-----------------------------|--------------------------|
| 2017-2018 | 7            | 5                | 2                      | 506            | 193                | 20                   | 0                   | 719                      | 434                         | 285                      |
| 2018-2019 | 8            | 5                | 3                      | 305            | 202                | 68                   | 8                   | 583                      | 595                         | -12                      |
| 2019-2020 | 4            | 0                | 4                      | 295            | 295                | 254                  | 1                   | 845                      | 832                         | 13                       |
| 2020-2021 | 18           | 15               | 3                      | 422            | 409                | 10                   | 1                   | 842                      | 743                         | 99                       |
| 2021-2022 | 12           | 8                | 4                      | 338            | 606                | 71                   | 61                  | 1,076                    | 688                         | 388                      |
| Average   | 10           | 7                | 3                      | 373            | 341                | 85                   | 14                  | 813                      | 658                         | 155                      |